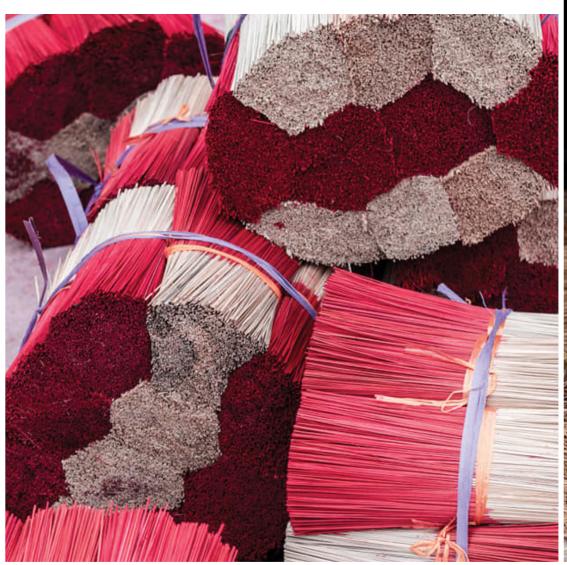

#### QUANG PHU CAU INCENSE VILLAGE

Quang Phu Cau Incense Village - Rhapsody in Red

We pick you up at your hotel and head out of Hanoi by car at 8:30am, arriving in Quang Phu Cau at around 10am. By this time, the villagers have already set out incense to dry in various formations, and we'll get pictures of people working among this sea of red. We'll have time to capture a variety of shots of the workers in action. We also venture further into the village workshops, shooting images of the incense-making process, including bamboo chopping, dipping the sticks in dye, and the creation of incense paste. We'll take more images of the friendly locals who have worked on producing incense in this village for generations. We leave the village at noon, as the workers are preparing for lunch, and head back to Hanoi for a bite before saying farewell at 2:30pm

### **EXPECTATIONS**

끎

Quang Phu Cau Village is awash with colour and spectacle. Red and Orange being the primary colours on display against a wonderful traditional Vietnamese village backdrop. Portraits of villagers and wide angle shots of workers amongst a colour rich background make for amazing and technically brilliant photographs.