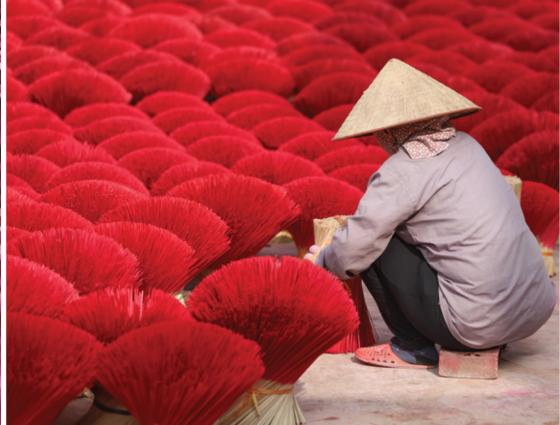

#### QUANG PHU CAU INCENSE VILLAGE

Quang Phu Cau Incense Village - Rhapsody in Red

We pick you up at your hotel and head out of Hanoi by car at 8:30am, arriving in Quang Phu Cau at around 10am. By this time, the villagers have already set out incense to dry in various formations, and we'll get pictures of people working among this sea of red. We'll have time to capture a variety of shots of the workers in action. We also venture further into the village workshops, shooting images of the incense-making process, including bamboo chopping, dipping the sticks in dye, and the creation of incense paste. We'll take more images of the friendly locals who have worked on producing incense in this village for generations. We leave the village at noon, as the workers are preparing for lunch, and head back to Hanoi for a bite before saying farewell at 2:30pm

### **EXPECTATIONS**

끎

Quang Phu Cau Village is awash with colour and spectacle. Red and Orange being the primary colours on display against a wonderful traditional Vietnamese village backdrop. Portraits of villagers and wide angle shots of workers amongst a colour rich background make for amazing and technically brilliant photographs.