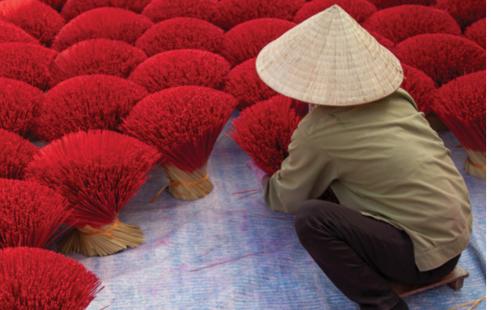

#### QUANG PHU CAU INCENSE VILLAGE

Quang Phu Cau Incense Village - Rhapsody in Red

We pick you up at your hotel and head out of Hanoi by car at 8:30am, arriving in Quang Phu Cau at around 10am. By this time, the villagers have already set out incense to dry in various formations, and we'll get pictures of people working among this sea of red. We'll have time to capture a variety of shots of the workers in action. We also venture further into the village workshops, shooting images of the incense-making process, including bamboo chopping, dipping the sticks in dye, and the creation of incense paste. We'll take more images of the friendly locals who have worked on producing incense in this village for generations. We leave the village at noon, as the workers are preparing for lunch, and head back to Hanoi for a bite before saying farewell at 2:30pm

### **EXPECTATIONS**

끎

Quang Phu Cau Village is awash with colour and spectacle. Red and Orange being the primary colours on display against a wonderful traditional Vietnamese village backdrop. Portraits of villagers and wide angle shots of workers amongst a colour rich background make for amazing and technically brilliant photographs.