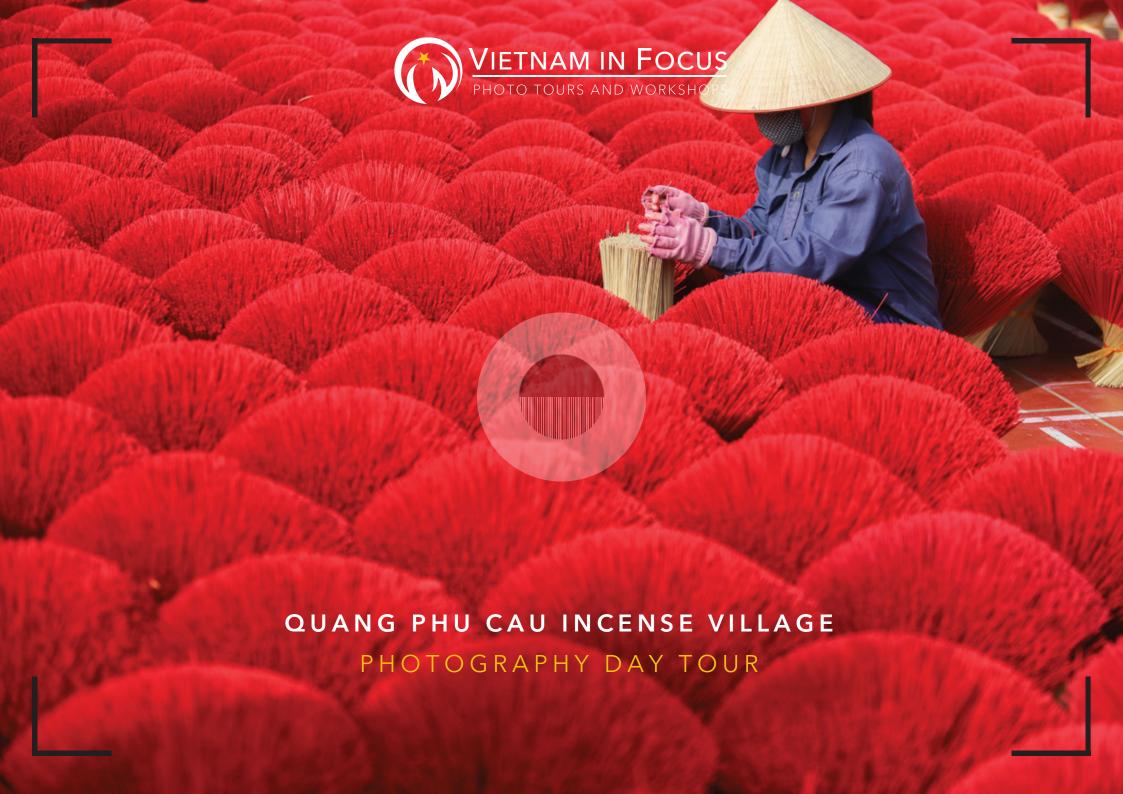

#### QUANG PHU CAU INCENSE VILLAGE

Quang Phu Cau Incense Village - Rhapsody in Red

We pick you up at your hotel and head out of Hanoi by car at 8:30am, arriving in Quang Phu Cau at around 10am. By this time, the villagers have already set out incense to dry in various formations, and we'll get pictures of people working among this sea of red. We'll have time to capture a variety of shots of the workers in action. We also venture further into the village workshops, shooting images of the incense-making process, including bamboo chopping, dipping the sticks in dye, and the creation of incense paste. We'll take more images of the friendly locals who have worked on producing incense in this village for generations. We leave the village at noon, as the workers are preparing for lunch, and head back to Hanoi for a bite before saying farewell at 2:30pm

### **EXPECTATIONS**

끎

Quang Phu Cau Village is awash with colour and spectacle. Red and Orange being the primary colours on display against a wonderful traditional Vietnamese village backdrop. Portraits of villagers and wide angle shots of workers amongst a colour rich background make for amazing and technically brilliant photographs.