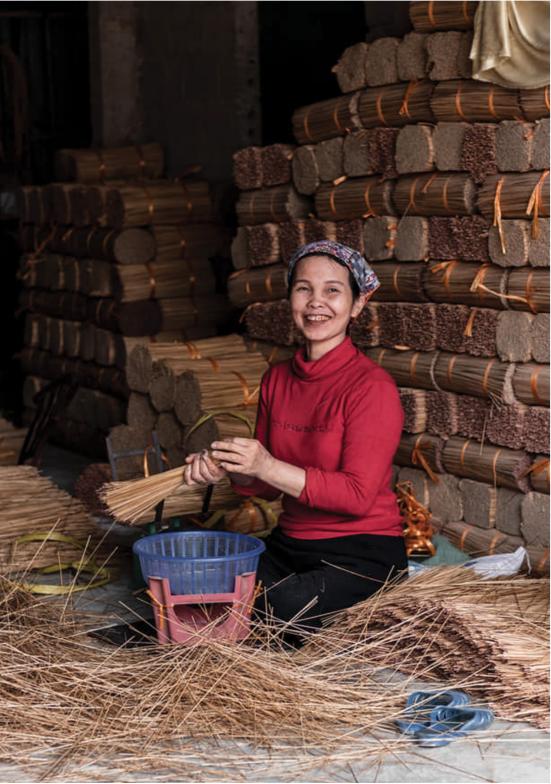

#### QUANG PHU CAU INCENSE VILLAGE

Quang Phu Cau Incense Village - Rhapsody in Red

We pick you up at your hotel and head out of Hanoi by car at 8:30am, arriving in Quang Phu Cau at around 10am. By this time, the villagers have already set out incense to dry in various formations, and we'll get pictures of people working among this sea of red. We'll have time to capture a variety of shots of the workers in action. We also venture further into the village workshops, shooting images of the incense-making process, including bamboo chopping, dipping the sticks in dye, and the creation of incense paste. We'll take more images of the friendly locals who have worked on producing incense in this village for generations. We leave the village at noon, as the workers are preparing for lunch, and head back to Hanoi for a bite before saying farewell at 2:30pm