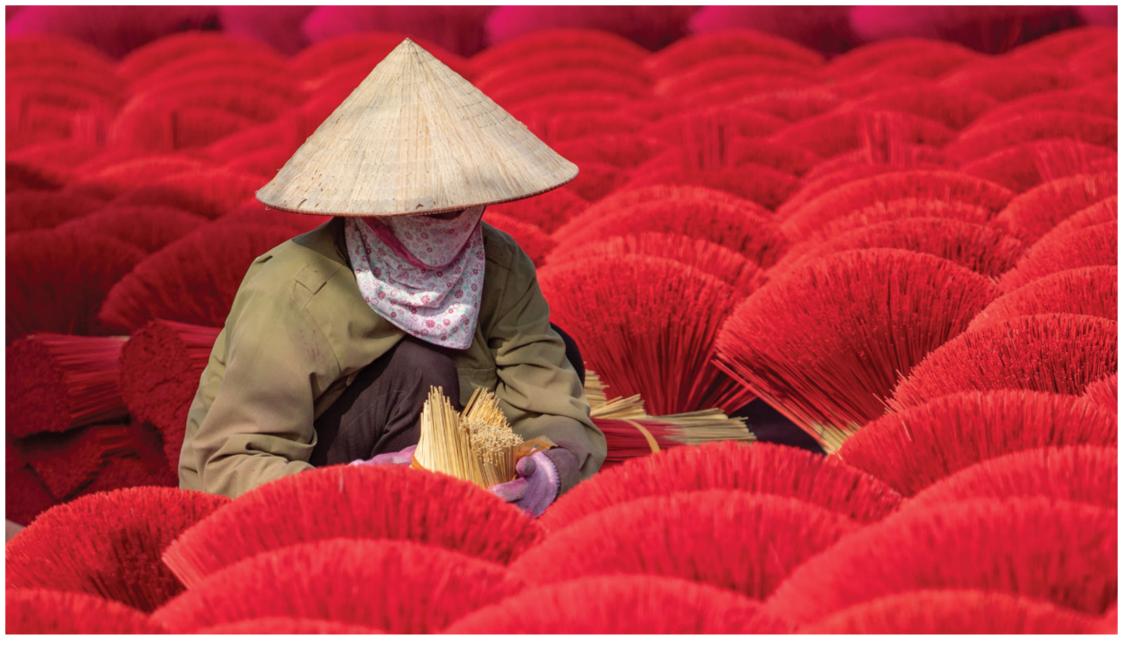

#### QUANG PHU CAU INCENSE VILLAGE

Quang Phu Cau Incense Village - Rhapsody in Red

We pick you up at your hotel and head out of Hanoi by car at 8:30am, arriving in Quang Phu Cau at around 10am. By this time, the villagers have already set out incense to dry in various formations, and we'll get pictures of people working among this sea of red. We'll have time to capture a variety of shots of the workers in action. We also venture further into the village workshops, shooting images of the incense-making process, including bamboo chopping, dipping the sticks in dye, and the creation of incense paste. We'll take more images of the friendly locals who have worked on producing incense in this village for generations. We leave the village at noon, as the workers are preparing for lunch, and head back to Hanoi for a bite before saying farewell at 2:30pm

### **EXPECTATIONS**

끎

Quang Phu Cau Village is awash with colour and spectacle. Red and Orange being the primary colours on display against a wonderful traditional Vietnamese village backdrop. Portraits of villagers and wide angle shots of workers amongst a colour rich background make for amazing and technically brilliant photographs.