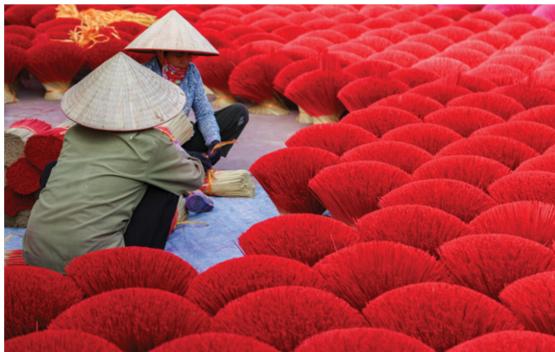

#### QUANG PHU CAU INCENSE VILLAGE

Quang Phu Cau Incense Village - Rhapsody in Red

We pick you up at your hotel and head out of Hanoi by car at 8:30am, arriving in Quang Phu Cau at around 10am. By this time, the villagers have already set out incense to dry in various formations, and we'll get pictures of people working among this sea of red. We'll have time to capture a variety of shots of the workers in action. We also venture further into the village workshops, shooting images of the incense-making process, including bamboo chopping, dipping the sticks in dye, and the creation of incense paste. We'll take more images of the friendly locals who have worked on producing incense in this village for generations. We leave the village at noon, as the workers are preparing for lunch, and head back to Hanoi for a bite before saying farewell at 2:30pm

### **EXPECTATIONS**

끎

Quang Phu Cau Village is awash with colour and spectacle. Red and Orange being the primary colours on display against a wonderful traditional Vietnamese village backdrop. Portraits of villagers and wide angle shots of workers amongst a colour rich background make for amazing and technically brilliant photographs.