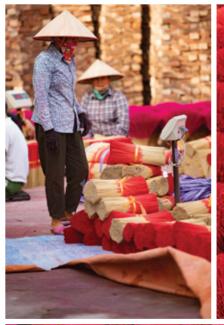

#### QUANG PHU CAU INCENSE VILLAGE

Quang Phu Cau Incense Village - Rhapsody in Red

We pick you up at your hotel and head out of Hanoi by car at 8:30am, arriving in Quang Phu Cau at around 10am. By this time, the villagers have already set out incense to dry in various formations, and we'll get pictures of people working among this sea of red. We'll have time to capture a variety of shots of the workers in action. We also venture further into the village workshops, shooting images of the incense-making process, including bamboo chopping, dipping the sticks in dye, and the creation of incense paste. We'll take more images of the friendly locals who have worked on producing incense in this village for generations. We leave the village at noon, as the workers are preparing for lunch, and head back to Hanoi for a bite before saying farewell at 2:30pm

### **EXPECTATIONS**

끎

Quang Phu Cau Village is awash with colour and spectacle. Red and Orange being the primary colours on display against a wonderful traditional Vietnamese village backdrop. Portraits of villagers and wide angle shots of workers amongst a colour rich background make for amazing and technically brilliant photographs.