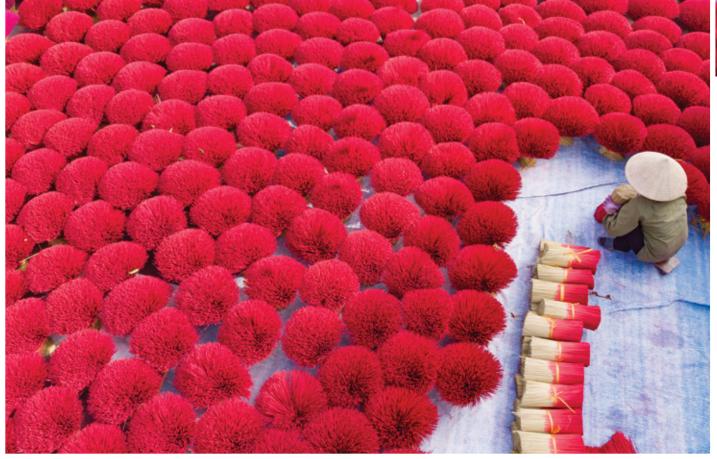

#### QUANG PHU CAU INCENSE VILLAGE

Quang Phu Cau Incense Village - Rhapsody in Red

We pick you up at your hotel and head out of Hanoi by car at 8:30am, arriving in Quang Phu Cau at around 10am. By this time, the villagers have already set out incense to dry in various formations, and we'll get pictures of people working among this sea of red. We'll have time to capture a variety of shots of the workers in action. We also venture further into the village workshops, shooting images of the incense-making process, including bamboo chopping, dipping the sticks in dye, and the creation of incense paste. We'll take more images of the friendly locals who have worked on producing incense in this village for generations. We leave the village at noon, as the workers are preparing for lunch, and head back to Hanoi for a bite before saying farewell at 2:30pm

### **EXPECTATIONS**

끎

Quang Phu Cau Village is awash with colour and spectacle. Red and Orange being the primary colours on display against a wonderful traditional Vietnamese village backdrop. Portraits of villagers and wide angle shots of workers amongst a colour rich background make for amazing and technically brilliant photographs.