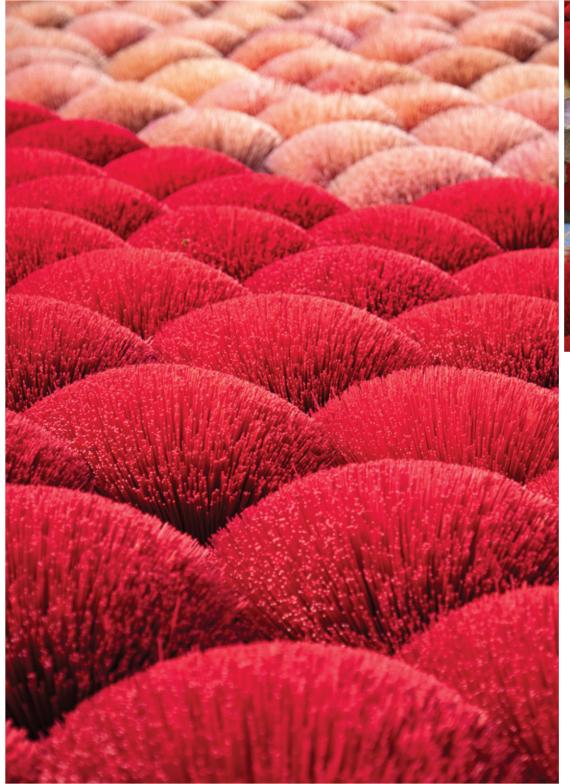

#### QUANG PHU CAU INCENSE VILLAGE

Quang Phu Cau Incense Village - Rhapsody in Red

We pick you up at your hotel and head out of Hanoi by car at 8:30am, arriving in Quang Phu Cau at around 10am. By this time, the villagers have already set out incense to dry in various formations, and we'll get pictures of people working among this sea of red. We'll have time to capture a variety of shots of the workers in action. We also venture further into the village workshops, shooting images of the incense-making process, including bamboo chopping, dipping the sticks in dye, and the creation of incense paste. We'll take more images of the friendly locals who have worked on producing incense in this village for generations. We leave the village at noon, as the workers are preparing for lunch, and head back to Hanoi for a bite before saying farewell at 2:30pm

### **EXPECTATIONS**

끎

Quang Phu Cau Village is awash with colour and spectacle. Red and Orange being the primary colours on display against a wonderful traditional Vietnamese village backdrop. Portraits of villagers and wide angle shots of workers amongst a colour rich background make for amazing and technically brilliant photographs.