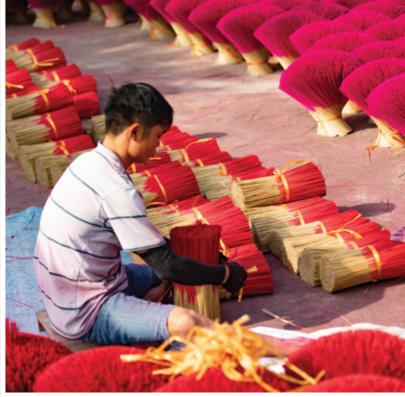

#### QUANG PHU CAU INCENSE VILLAGE

Quang Phu Cau Incense Village - Rhapsody in Red

We pick you up at your hotel and head out of Hanoi by car at 8:30am, arriving in Quang Phu Cau at around 10am. By this time, the villagers have already set out incense to dry in various formations, and we'll get pictures of people working among this sea of red. We'll have time to capture a variety of shots of the workers in action. We also venture further into the village workshops, shooting images of the incense-making process, including bamboo chopping, dipping the sticks in dye, and the creation of incense paste. We'll take more images of the friendly locals who have worked on producing incense in this village for generations. We leave the village at noon, as the workers are preparing for lunch, and head back to Hanoi for a bite before saying farewell at 2:30pm

### **EXPECTATIONS**

끎

Quang Phu Cau Village is awash with colour and spectacle. Red and Orange being the primary colours on display against a wonderful traditional Vietnamese village backdrop. Portraits of villagers and wide angle shots of workers amongst a colour rich background make for amazing and technically brilliant photographs.